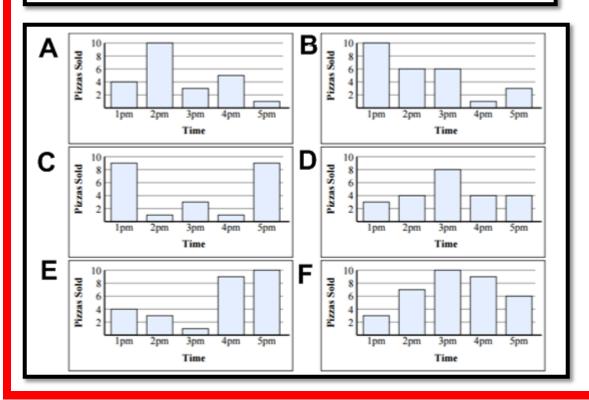

## 9 -Tally Marks

Directions: Match tally to bar graphs

- 1. Count the Tally's and place the number in the column to the right
- 2. Use the QR Code reader to check your answers

5)

| 1) | Time | Pizzas<br>Sold |
|----|------|----------------|
|    | 1pm  |                |
|    | 2pm  |                |
|    | 3pm  | <b>      </b>  |
|    | 4pm  |                |
|    | 5pm  |                |

| 2) | Time | Pizzas<br>Sold |
|----|------|----------------|
|    | 1pm  |                |
|    | 2pm  |                |
|    | 3pm  |                |
|    | 4pm  | ₩Ш             |
|    | 5pm  | ##             |

| 3) | Time | Pizzas<br>Sold |
|----|------|----------------|
|    | 1pm  |                |
|    | 2pm  | #1             |
|    | 3pm  | ***            |
|    | 4pm  | <b>       </b> |
|    | 5pm  | ₩Ī             |

| 4) | Time | Pizzas<br>Sold         |
|----|------|------------------------|
|    | 1pm  |                        |
|    | 2pm  | $\mathbb{H}\mathbb{H}$ |
|    | 3pm  |                        |
|    | 4pm  | ₩                      |
|    | 5pm  |                        |

| Time | Pizzas<br>Sold |
|------|----------------|
| 1pm  |                |
| 2pm  |                |
| 3pm  |                |
| 4pm  |                |
| 5pm  |                |

| 6) | Time | Pizzas<br>Sold |
|----|------|----------------|
|    | 1pm  | #1             |
|    | 2pm  |                |
|    | 3pm  |                |
|    | 4pm  |                |
|    | 5pm  | <b>#</b>       |