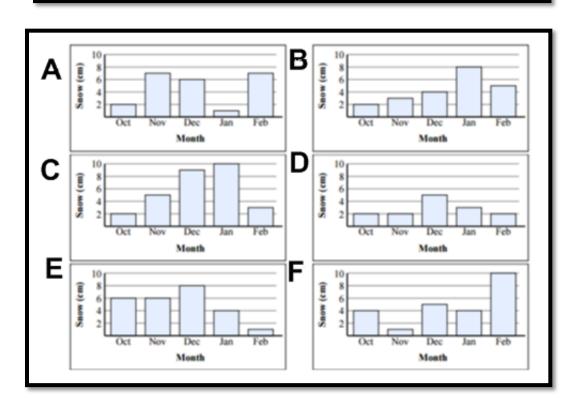

## **Directions:** Match tally to bar graphs

- 1. Count the Tally's and place the number in the column to the right
- 2. Use the QR Code reader to check your answers

| 1)   | Month               | Snow (cm) | 2) | Month               | Snow (cm) | 3) | Month               | Snow (cm)    |
|------|---------------------|-----------|----|---------------------|-----------|----|---------------------|--------------|
|      | Oct                 |           |    | Oct                 |           |    | Oct                 | ₩1           |
|      | Nov                 |           |    | Nov                 | WII       |    | Nov                 | ₩I           |
|      | Dec                 |           |    | Dec                 | WI.       |    | Dec                 | <b>#</b> III |
|      | Jan                 |           |    | Jan                 |           |    | Jan                 |              |
|      | Feb                 | ₩         |    | Feb                 | WII       |    | Feb                 |              |
| L    |                     | 1111      |    | 100                 | AIII II   |    | 100                 |              |
| l    |                     | 1111      |    | 100                 | ता।।      |    | 100                 |              |
| 4) [ | Month               | Snow (cm) | 5) | Month               | Snow (cm) | 6) | Month               | Snow (cm)    |
| 4) [ |                     |           | 5) |                     |           | 6) |                     | Snow (cm)    |
| 4)   | Month               |           | 5) | Month               |           | 6) | Month               |              |
| 4)   | Month<br>Oct        |           | 5) | Month<br>Oct        | Snow (cm) | 6) | Month<br>Oct        |              |
| 4) [ | Month<br>Oct<br>Nov | Snow (cm) | 5) | Month<br>Oct<br>Nov | Snow (cm) | 6) | Month<br>Oct<br>Nov |              |