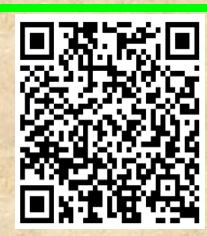

## Math Puzzle-3

1)

3)

5)

2)

Math Puzzle 3 Name \_\_\_\_\_

- 1. Complete all sections
- 2. Fill in the missing numbers and operators.
- 3. Scan in the QR code when done to check answers.

|    | = |    | + |    |
|----|---|----|---|----|
| -  |   | -  |   | -  |
| 27 | ш |    | + | 12 |
| =  |   | ш  |   | =  |
| 70 | ш | 40 | + | 30 |