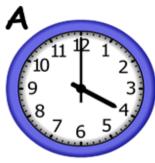

## TIMES ARE BEFORE!

**ANSWERS** 

10:00

2:00

|    | 1. What time is on the clock? |
|----|-------------------------------|
|    | 2. What time will it be 2 hou |
| )) | 3. What time will it be 6 hou |
|    | 4. What time will it be 30 mi |
| _  | 5 What time will it be 1 hou  |

- What time will it be 2 hours?
- What time will it be 6 hours?
- What time will it be 30 minutes?
- 5. What time will it be 1 hour?
- 6. What time will it be 1 hour & 30 minutes?

| 4:00                         |
|------------------------------|
| 3:30                         |
| 3:00                         |
| 4:00<br>3:30<br>3:00<br>2:30 |