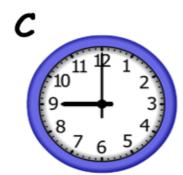

- 1. What time is on the clock?
- 2. What time will it be 2 hours?
- 3. What time will it be 7 hours?
- 4. What time will it be 30 minutes?
- 5. What time will it be 1 hour?
- 6. What time will it be 1 hour & 30 minutes?

| 4:00  |
|-------|
| 10:00 |
| 11:00 |
| 9:30  |
| 10:30 |
| 9:00  |

- 1. What time is on the clock?
- 2. What time will it be 2 hours?
- 3. What time will it be 7 hours?
- 4. What time will it be 30 minutes?
- 5. What time will it be 1 hour?
- 6. What time will it be 1 hour & 30 minutes?