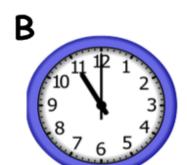

| 2:00                         |
|------------------------------|
| 8:00                         |
| 9:00                         |
| 8:30                         |
| 8:00<br>9:00<br>8:30<br>7:30 |
|                              |

7:00

- 1. What time is on the clock?
- 2. What time will it be 2 hours?
- 3. What time will it be 6 hours?
- 4. What time will it be 30 minutes?
- 5. What time will it be 1 hour?
- 6. What time will it be 1 hour & 30 minutes?