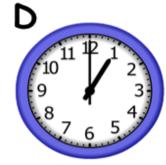

|
| 4:00<br>3:30<br>3:00<br>2:30 |



- 1. What time is on the clock?
- 2. What time will it be 2 hours?
- 3. What time will it be 7 hours?
- 4. What time will it be 30 minutes?
- 5. What time will it be 1 hour?
- 6. What time will it be 1 hour & 30 minutes?

| 4:00  |
|-------|
| 10:00 |
| 11:00 |
| 9:30  |
| 10:30 |
| 9:00  |



- 1. What time is on the clock?
- 2. What time will it be 2 hours?
- 3. What time will it be 7 hours?
- 4. What time will it be 30 minutes?
- 5. What time will it be 1 hour?
- 6. What time will it be 1 hour & 30 minutes?

| 2:00                         |
|------------------------------|
| 8:00                         |
| 9:00                         |
| 8:30                         |
| 8:00<br>9:00<br>8:30<br>7:30 |
|                              |

7:00



- 1. What time is on the clock?
- 2. What time will it be 2 hours?
- 3. What time will it be 6 hours?
- 4. What time will it be 30 minutes?
- 5. What time will it be 1 hour?
- 6. What time will it be 1 hour & 30 minutes?

7:00 12:00 11:00 11:30

1:00 12:30