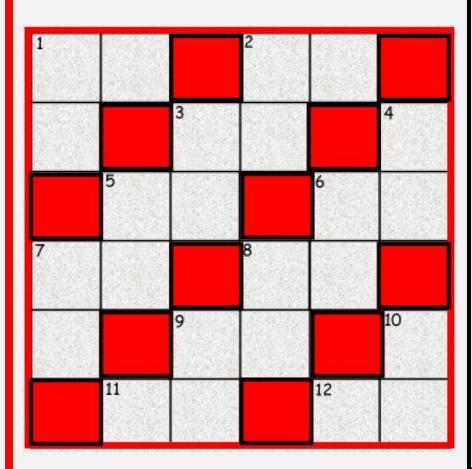

## **Lesson – Students Cross-number Puzzle Solving one step equations**

Name:\_\_\_\_\_

| ACROSS                 | DOWN              |
|------------------------|-------------------|
| $1.\frac{x}{8}=2$      | 1. $x - 5 = 6$    |
| 2. x - 12 = 26         | 2. x - 35 = 2     |
| 3.3x = 291             | 3. $x + 8 = 105$  |
| $5.\frac{x}{9} = 9$    | 4. $6x = 72$      |
| 6. $2x = 4$            | 5. $576 = 8x$     |
| 7. $6x = 12$           | 6. $6 + x = 14$   |
| $8.\frac{x}{3} = 6$    | 7. $1273x = 1273$ |
| 9.324 = 12x            | 8. x - 8 = 9      |
|                        | 923 + x = 6       |
| 11. $9x = 81$          | 10. $2x = 20$     |
| 12. $\frac{x}{7} = 10$ |                   |