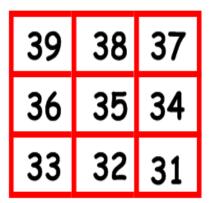

| 39 | 38 | 37 |
|----|----|----|
| 36 | 35 | 34 |
| 33 | 32 | 31 |

| 49 | 48 | 47 |
|----|----|----|
| 46 | 45 | 44 |
| 43 | 42 | 41 |

| 3 | i) It's not 52 - 9 or 55 - 8 |
|---|------------------------------|
|   | It's not 51 - 10 or 57 + 13  |
|   | It's not 56 - 7 or 55 - 7    |
|   | It's not 52 - 6 or 57 - 15   |
| ٧ | Vhat is the number?          |