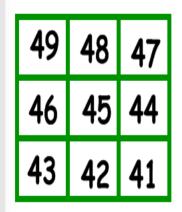

| 39 | 38 | 37 |
|----|----|----|
| 36 | 35 | 34 |
| 33 | 32 | 31 |

| 49 | 48 | 47 |
|----|----|----|
| 46 | 45 | 44 |
| 43 | 42 | 41 |

| 3 | i) It's not 52 - 9 or 55 - 8 |
|---|------------------------------|
|   | It's not 51 - 10 or 57 + 13  |
|   | It's not 56 - 7 or 55 - 7    |
|   | It's not 52 - 6 or 57 - 15   |
| ٧ | Vhat is the number?          |