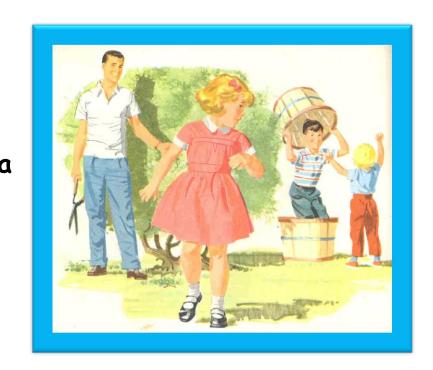

## Part 2

"Daddy I cannot find Carol or Timmy", Patty said. "Will you please help me"? Patty begged. "I will help you but I need to finish this yard work first", said father.

"Where are you two hiding", yelled Patty. "YEA, I think I see you. I see Carol behind this big bush", said Patty.

"Yes there you are Carol, I found you", yelled Patty.
"Now I have to find Timmy", she said.

"I think I see him hiding in that bushel", said Patty. "Carol do you think Timmy is there also?" said Patty.

"We found you Timmy", yelled Patty. "That was a lot of fun finding Carol and Timmy", said Patty. "Maybe all three of us can hide next daddy and you can find us please", begged Patty.