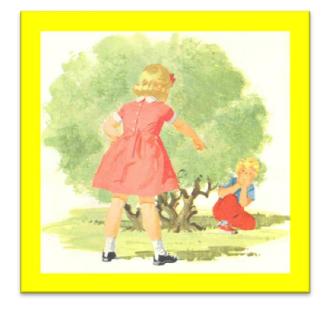

"Yes there you are Carol, I found you", yelled Patty.
"Now I have to find Timmy", she said.

"I think I see him hiding in that bushel", said Patty. "Carol do you think Timmy is there also?" said Patty.

"We found you Timmy", yelled Patty. "That was a lot of fun finding Carol and Timmy", said Patty. "Maybe all three of us can hide next daddy and you can find us please", begged Patty.