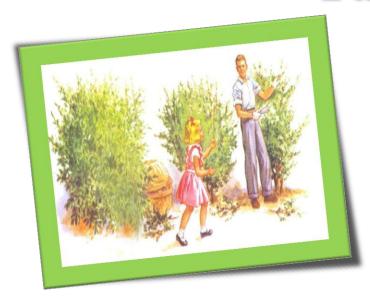

## Part 2

"Daddy I cannot find Carol or Timmy", Patty said. "Will you please help me"? Patty begged. "I will help you but I need to finish this yard work first", said father.

"Where are you two hiding", yelled Patty. "YEA, I think I see you. I see Carol behind this big bush", said Patty.