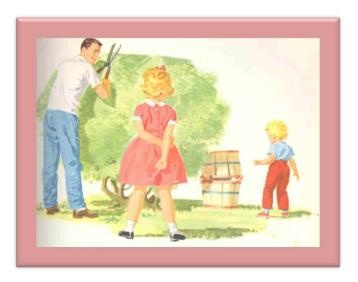

"Yes there you are Carol, I found you", yelled Patty.
"Now I have to find Timmy", she said.

"I think I see him hiding in that bushel", said Patty. "Carol do you think Timmy is there also?" said Patty.

"We found you Timmy", yelled Patty. "That was a lot of fun finding Carol and Timmy", said Patty. "Maybe all three of us can hide next daddy and you can find us please", begged Patty.