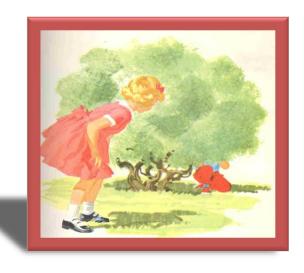

## Part 2

"Daddy I cannot find Carol or Timmy", Patty said. "Will you please help me"? Patty begged. "I will help you but I need to finish this yard work first", said father.

"Where are you two hiding", yelled Patty. "YEA, I think I see you. I see Carol behind this big bush", said Patty.